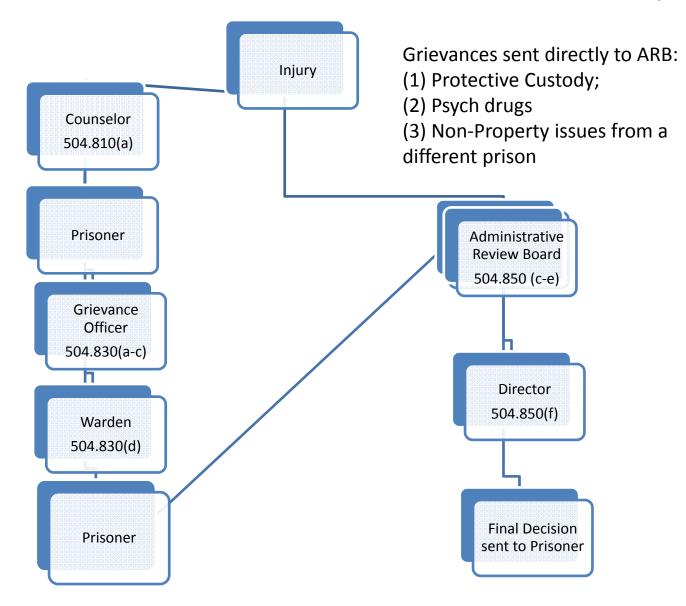

### Two Routes (20 III. Admin. Code 504.810, et seq.):

### Deadlines

- File with Counselor—60 days from date of injury
- Counselor response—no time limit
- File with Grievance Officer—60 days from date of injury (must have response from counselor)
- Grievance Officer response—60 days—"where reasonably feasible under the circumstances"
- File with ARB—30 days from date of Warden's decision
- ARB's recommendation to Director no time limit
- Director's decision—within 6 months after receipt, "where reasonably feasible under the circumstances."