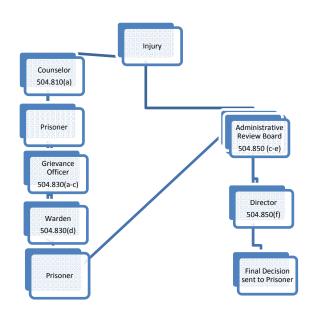

### Two Routes (20 III. Admin. Code 504.810, et seq.):

### Deadlines

- File with Counselor—60 days from date of injury
- Counselor response—no time limit
- File with Grievance Officer—60 days from date of injury (must have response from counselor)
- Grievance Officer response—60 days—"where reasonably feasible under the circumstances"
- File with ARB—30 days from date of Warden's decision
- ARB's recommendation to Director no time limit
- Director's decision—within 6 months after receipt, "where reasonably feasible under the circumstances."