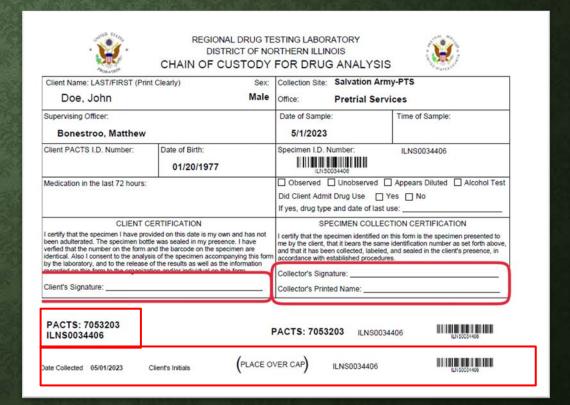

Image of CoC paper as it will be sent to contract service providers

#### REGIONAL DRUG TESTING LABORATORY DISTRICT OF NORTHERN ILLINOIS CHAIN OF CUSTODY FOR DRUG ANALYSIS

Sex: Collection Site: Salvation Army-PTS Client Name: LAST/FIRST (Print Clearly) Pretrial Services Date of Sample: Supervising Officer: Bonestroo, Matthew Specimen I.D. Number: ILNS0025677 Client PACTS I.D. Number: 8345003 Observed Unobserved Appears Diluted Alcohol Test Medication in the last 72 hours: Did Client Admit Drug Use Yes No If yes, drug type and date of last use: \_ SPECIMEN COLLECTION CERTIFICATION CLIENT CERTIFICATION I certify that the specimen identified on this form is the specimen pre-I certify that the specimen I have provided on this date is my own and has not I certify that the specimen identified on this sorm is the specimen presented to me by the client, that it bears the same identification number as set forth above, and that it has been collected, labeled, and sealed in the client's presence, in been adulterated. The specimen bottle was sealed in my presence. I have verified that the number on the form and the barcode on the specimen are identical. Also I consent to the analysis of the specimen accompanying this form by the laboratory, and to the release of the results as well as the information recorded on this form to the organization and/or individual on this form. cordance with established procedures. Collector's Signature: Client's Signature: \_\_\_ Collector's Printed Name:

PACTS: 8345003 ILNS0025677

PACTS: 8345003 ILNS0025677

HILL BOOKSATT

Date Collected 02/16/2023

PLACE OVER CAP

ILNS0025677

REGIONAL DRUG TESTING LABORATORY DISTRICT OF NORTHERN ILLINOIS

| *tosatro*                                                                                                                                                                                                                                                                                                                                                                                                                                                                                                           | CHAIN OF CUSTODY          | FOR DRUG ANALYS                                                                                                                                                                                                                                                                                                                                                                 | SIS Seattle     |  |
|---------------------------------------------------------------------------------------------------------------------------------------------------------------------------------------------------------------------------------------------------------------------------------------------------------------------------------------------------------------------------------------------------------------------------------------------------------------------------------------------------------------------|---------------------------|---------------------------------------------------------------------------------------------------------------------------------------------------------------------------------------------------------------------------------------------------------------------------------------------------------------------------------------------------------------------------------|-----------------|--|
| Client Name: LAST/FIRST (Print Clearly) Sex: Male                                                                                                                                                                                                                                                                                                                                                                                                                                                                   |                           | Collection Site: Salvation Army-PTS Office: Pretrial Services                                                                                                                                                                                                                                                                                                                   |                 |  |
| Supervising Officer:  Bonestroo, Matthew                                                                                                                                                                                                                                                                                                                                                                                                                                                                            |                           | Date of Sample: 2/16/2023                                                                                                                                                                                                                                                                                                                                                       | Time of Sample: |  |
| Client PACTS I.D. Number:<br>6503981                                                                                                                                                                                                                                                                                                                                                                                                                                                                                | Date of Birth: 02/14/1957 | Specimen I.D. Number:                                                                                                                                                                                                                                                                                                                                                           | ILNS0025709     |  |
| Medication in the last 72 hours:                                                                                                                                                                                                                                                                                                                                                                                                                                                                                    |                           | Did Client Admit Drug Use If yes, drug type and date of I                                                                                                                                                                                                                                                                                                                       |                 |  |
| CLIENT CERTIFICATION  I certify that the specimen I have provided on this date is my own and has not been adulterated. The specimen bottle was sealed in my presence. I have verified that the number on the form and the barcode on the specimen are dentical. Also I consent to the enalysis of the specimen accompanying this form by the laborator, and to the release of the results as well as the information ecoroded on this form to the organization and/or individual on this form.  Client's Signature: |                           | SPECIMEN COLLECTION CERTIFICATION I certify that the specimen identified on this form is the specimen presented to me by the client, that it bears the same identification number as set forth above and that it has been collected, labeled, and sealed in the client's presence, in accordance with established procedures.  Collector's Signature: Collector's Printed Name; |                 |  |