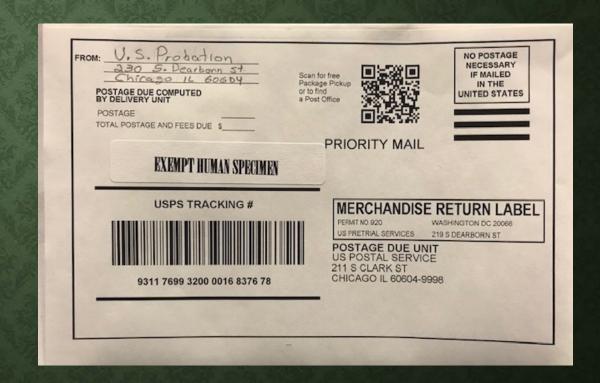

box.

2

Affix Merchandise Return shipping label to USPS box and write your return address on upper left corner. 3

Ensure bags/boxes are sealed and that the shipping label is securely attached to the box.

4

Do not overfill any bags/boxes to ensure safe shipment (Recommended 8-10 samples max. per bag, 2 bags max. per box).

#### SHIPPING PROCEDURE

- All shipping supplies are provided by the U.S Probation Office.
- Only use the provided USPS boxes, bags, and Merchandise Return shipping labels to ship specimens (do not make copies of shipping labels).
- Schedule a pickup with USPS, take samples directly to the post office, or have samples ready and include in your daily mail.
- Samples must remain in a secured area until placed in the custody of an approved delivery service or courier.



# COMMON MISTAKES AND ERRORS

#### REASONS A SAMPLE CANNOT BE TESTED

Broken/Missing security seal

Improperly filled out CoC

No defendant/offender signature

No collector signature

Non-matching bar codes on urine cup and chain of custody form

Excessive leakage resulting in insufficient volume of sample, (less than 30ml)

## SUPPLIES

#### **ORDERING**

Chain of Custody Forms (Pretrial and Probation), Specimen Bags, Flip Top
 Containers, and Merchandise Return Labels are provided by the U.S. Probation Office

• Use the Specimen Supply Collection order from provided by the U.S. Probation to request supplies.

• Shipping boxes and bags are ordered online or telephone via U.S. Postal Service (USPS).

#### **ORDERING**

Review inventory monthly and maintain a 90-day supply on all collecti